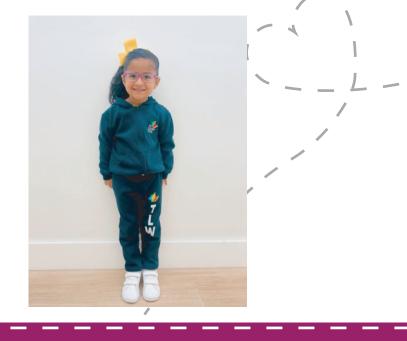

## P.E. UNIFORM

ALL UNIFORMS MUST HAVE TLWA SCREEN ONCE A WEEK (STUDENTS WEAR P.E. UNIFORM THE ENTIRE DAY)

ECO-SMART P.E. T-SHIRT: YELLOW

PULL-ON P.E. SHORTS: NAVY BLUE

PULL-ON SWEATPANTS: NAVY BLUE

FULL ZIPPED HOODED SWEATSHIRT: NAVY BLUE (WORN ONLY WITH P.E. UNIFORM) **COTTON CAP:** NAVY BLUE (WORN ONLY WITH P.E. UNIFORM AND/OR EXTRACURRICULAR ACTIVITIES)