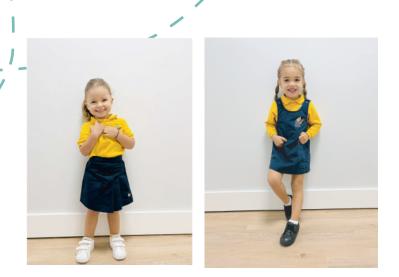

# ALL STUDENTS

SHORT SLEEVE PIQUE POLO: WHITE, YELLOW, GREEN, AND/OR ROYAL BLUE LONG SLEEVE PIQUE POLO: WHITE, YELLOW, GREEN, AND/OR ROYAL BLUE LONG SLEEVE V-NECK BUTTON DOWN CARDIGAN: NAVY BLUE (WORN ONLY WITH STANDARD UNIFORM) LONG SLEEVE V-NECK PULLOVER SWEATER: NAVY BLUE (WORN ONLY WITH STANDARD UNIFORM) RAINCOAT WITH REMOVABLE HOOD: NAVY BLUE SOCKS: WHITE ANKLE SOCKS WITHOUT BRAND LOGOS SHOES: ALL BLACK OR WHITE CLOSED SHOES WITHOUT BRAND LOGOS AND LACES

#### NAVY BLUE SKORT

NAVY BLUE DRESS WITH 100% COTTON BIKE SHORT SET (WORN ONLY WITH SCHOOL PIQUE POLO)

**PULL-ON NAVY BLUE PANTS** 

**PULL-ON NAVY BLUE SHORTS** 

## **OPTIONALS**

SOCKS: WHITE STOCKINGS FOR COLD WEATHER

HAIR ACCESSORIES: ACCORDING TO THE SCHOOL UNIFORM COLORS

GIRLS