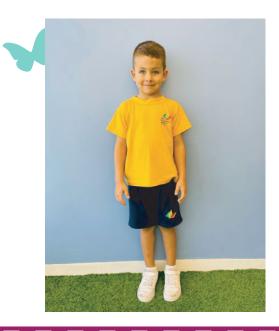

## P.E. UNIFORM

ALL UNIFORMS MUST HAVE TLWA SCREEN ONCE A WEEK (STUDENTS WEAR P.E. UNIFORM THE ENTIRE DAY)

ECO-SMART P.E. T-SHIRT: YELLOW

PULL-ON P.E. SHORTS: NAVY BLUE

PULL-ON SWEATPANTS: NAVY BLUE

FULL ZIPPED HOODED SWEATSHIRT: NAVY BLUE (WORN ONLY WITH P.E. UNIFORM) **COTTON CAP:** NAVY BLUE (WORN ONLY WITH P.E. UNIFORM AND/OR EXTRACURRICULAR ACTIVITIES)

**SHOES:** SAME AS STANDARD UNIFORM

SOCKS: SAME AS STANDARD UNIFORM