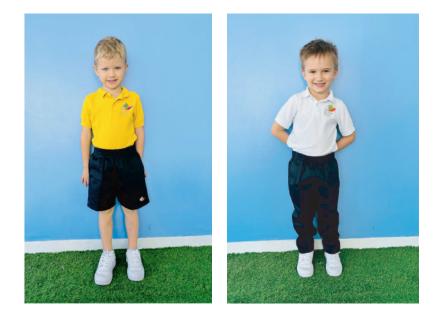

# ALL STUDENTS

SHORT SLEEVE PIQUE POLO: WHITE, YELLOW, GREEN, AND/OR ROYAL BLUE LONG SLEEVE PIQUE POLO: WHITE, YELLOW, GREEN, AND/OR ROYAL BLUE LONG SLEEVE V-NECK BUTTON DOWN CARDIGAN: NAVY BLUE (WORN ONLY WITH STANDARD UNIFORM) LONG SLEEVE V-NECK PULLOVER SWEATER: NAVY BLUE (WORN ONLY WITH STANDARD UNIFORM) RAINCOAT WITH REMOVABLE HOOD: NAVY BLUE SOCKS: WHITE ANKLE SOCKS WITHOUT BRAND LOGOS SHOES: ALL BLACK OR WHITE CLOSED SHOES WITHOUT BRAND LOGOS AND LACES

### BOYS

PULL-ON NAVY BLUE SHORTS PULL-ON NAVY BLUE PANTS